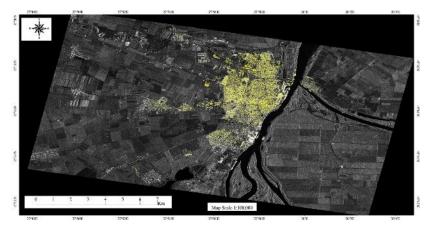

#### **SMURBS** DEFORMATION ERA-PLANET **Braila City**

Mean value of the mean displacement is about 0.03 mm/year (standard deviation of 7.85 mm/year) while mean precision velocity evens a value of 1.24 mm/year (standard deviation of 0.23 mm/year).