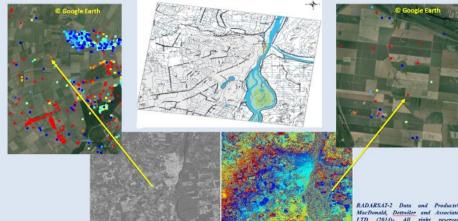

RADARSAT-2 Data and Products MacDonald, Dettwiler and Associates LTD (2014)- All right reserved. RADARSAT is an official trademark of the Canadian Space Agency).

Coherence optimization for physical scattering centers estimations. An improvement of the interferometric phase was obtained.

RADARSAT-2 Data and Products® MacDonald, Dettwiler and Associates LTD (2014)- All right reserved. RADARSAT is an official trademark of the Canadian Space Agency).