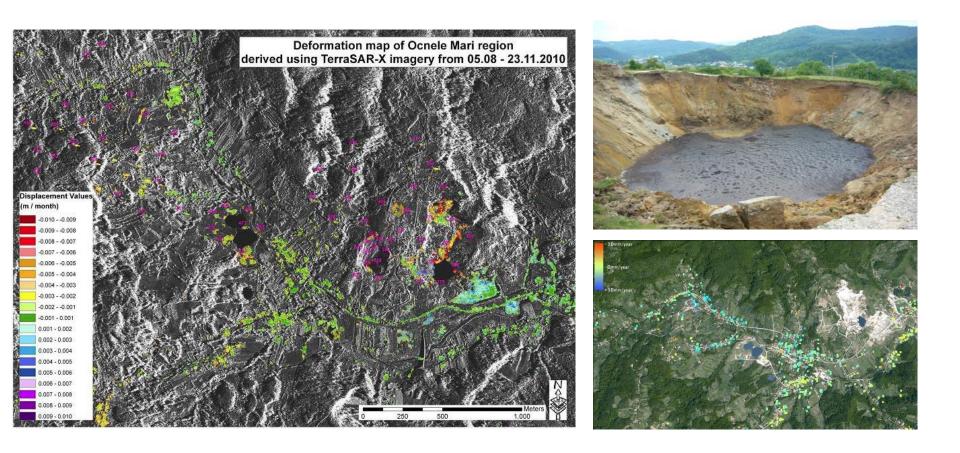

Romanian Space Agency (ROSA), Romania

# DISASTERS SOLUTION PRECURSOR: LAND DEFORMATION





#### Land deformation solution



- Geotechnical and structural engineering analysis
- Detect and monitor the temporal evolution of intrabuilding displacements in urban areas

-





# SMURBS DEFORMATION

### Land deformation Ocnele Mari mining area (2010-2011)









# SMURBS DEFORMATION

#### **Environmental impact assessment of Rosia Jiu opencast**





Spatial distribution of the PS points: Red points indicate uplift (excavated) areas and blue point shown downlift (in the main pit) or subsidence (tailings areas). ©Google Earth, 2016

Differential interferograms obtained in the PSInSAR analysis. Excavation activities and tailing dumps induce SAR signal decorrelation during summer- autumn TSX acquisition (a to f cases). Deformation phenomena evolution is highlighted in the cold season when higher coherence is observed.







opernicus

## SMUSES DEFORMATION ERA-PLANET PS-InS

### **PS-InSAR displacement map Historic Centre of Sighisoara**



#### 14,673 persistent scatterers (PSs)

mean -0.73 mm/year









#### **SMURBS** DEFORMATION ERA-P