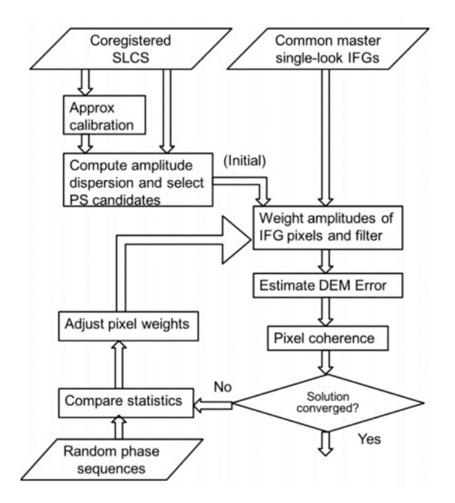

RADARSAT-2 Data and Products MacDonald, Dettwiler and Associates LTD (2014)- All right reserved. RADARSAT is an official trademark of the Canadian Space Agency).

Coherence optimization for physical scattering centers estimations. An improvement of the interferometric phase was obtained.