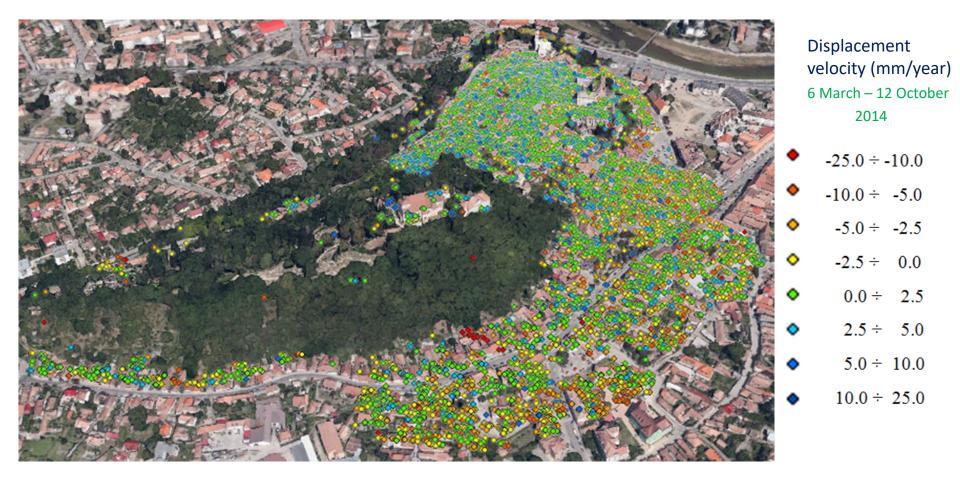

### **PS-InSAR displacement map Historic Centre of Sighisoara**

#### 14,673 persistent scatterers (PSs)

mean -0.73 mm/year