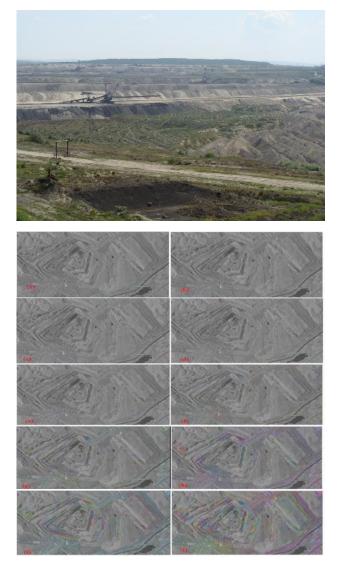

Differential interferograms obtained in the PSInSAR analysis. Excavation activities and tailing dumps induce SAR signal decorrelation during summer- autumn TSX acquisition (a to f cases). Deformation phenomena evolution is highlighted in the cold season when higher coherence is observed.