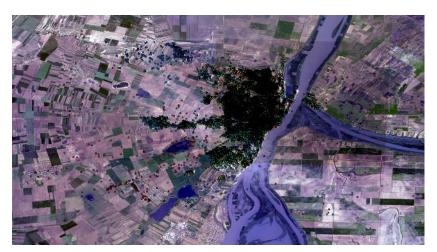

#### **Environmental impact assessment of Rosia Jiu opencast**

Spatial distribution of the PS points: Red points indicate uplift (excavated) areas and blue point shown downlift (in the main pit) or subsidence (tailings areas). ©Google Earth, 2016