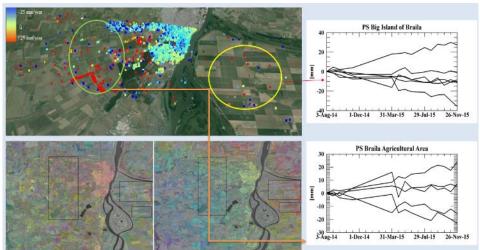

#### **SMURBS** DEFORMATION ERA-PLANET **Braila City**

Mean value of the mean displacement is about 0.03 mm/year (standard deviation of 7.85 mm/year) while mean precision velocity evens a value of 1.24 mm/year (standard deviation of 0.23 mm/year).