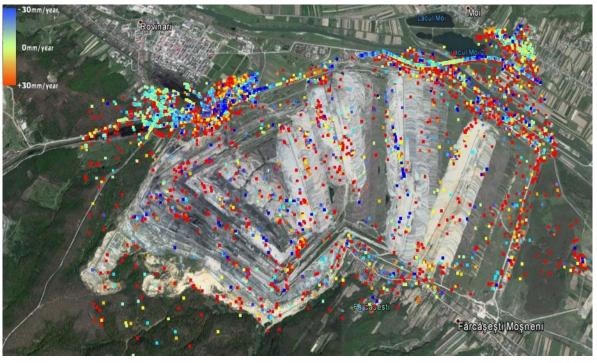

#### **Environmental impact assessment of Rosia Jiu opencast**

Spatial distribution of the PS points: Red points indicate uplift (excavated) areas and blue point shown downlift (in the main pit) or subsidence (tailings areas). ©Google Earth, 2016